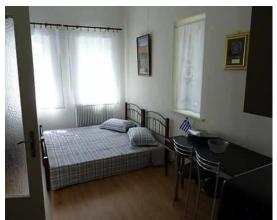

#### Accommodation:

Gas heated, television, hot and cold water and shower. It features two bedrooms - bedroom 1 has a double bed with an additional bed; bedroom 2 has 2 single beds. Child's cot is available on request. Two lavatories, bathroom and a large living room. Fully refurbished in 2004. Sleeps 5 people