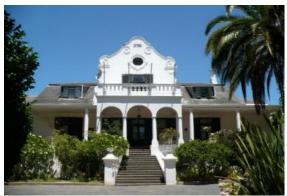

# **Denmark: IPA Center Esbjerg**

Location: Jutland Peninsula

House Manager:
Bent Christensen

BookingsSvend Larsen

International Code: DKES

| Information                        | Yes | No |
|------------------------------------|-----|----|
| Bedding/Linen Provided             | Х   |    |
| Towels Provided                    | Х   |    |
| Ensuite Rooms Available            | Х   |    |
| Communal Bathrooms                 | Х   |    |
| Hairdryers Available               | Х   |    |
| Non-Smoking House                  | Х   |    |
| Kitchen Utensils/Cutlery Available | Х   |    |
| Fridge/s & Freezers                | Х   |    |
| Stove: Electricity                 | Х   |    |
| Stove: Gas                         | Х   |    |
| Central Heating                    | Х   |    |
| Parking Available                  | Х   |    |
| Pets Allowed                       |     | X  |

#### Location:

Esbjerg is a seaport town established in 1868 on the west coast of the Jutland peninsula in the southwest of Denmark. By road, it is 71 kilometres west of Kolding and 164 kilometres southwest of Aarhus. With a population of 71,618, it is the sixth-largest city in Denmark, and the largest in West Jutland.

IPA Center Esbjerg was originally built as a children's sanatorium by the Copenhagen Teachers' Association in 1925, and was designed to house 60 Copenhagen schoolgirls between the age of 10-12, who needed sun and fresh sea air.

#### • Accommodation:

IPA Esbjerg took over the house in 1987 and following extensive renovations, the property was reopened in 1988 as an IPA house with the participation of IPA founder Arthur Troop. The house has 10 rooms over 2 floors with a total of 24 beds. Toilet and shower are located on both floors.

There is a kitchen with a dishwasher, electric and gas stove, fridge / freezer, coffee machine and microwave. The dining room accommodates 24 people, and in addition, there is a banquet hall with space for around 100 people, as well as a bar with draft beer. In the basement there is a small living room with TV / video, as well as a room with air hockey and football. TVs are also available in the dining room and bar. There is a garden and an enclosed terrace with tables, benches and a barbecue/grill. Free wireless internet facilities are also available.