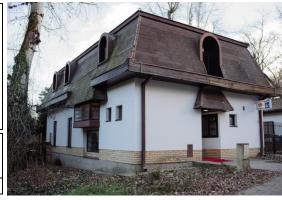

# **Germany: IPA House - Altes Rathaus**

Location:
 Walluf, Hesse Region

House Manager:Knut Schneider

BookingsKnut Schneider

International Code:DEAR

| Information                        | Yes | No |
|------------------------------------|-----|----|
| Bedding/Linen Provided             | X   |    |
| Towels Provided                    | X   |    |
| Ensuite Rooms Available            | Х   |    |
| Communal Bathrooms                 |     | X  |
| Hairdryers Available               | X   |    |
| Non-Smoking House                  | Х   |    |
| Kitchen Utensils/Cutlery Available | Х   |    |
| Fridge/s & Freezers                | Х   |    |
| Stove: Electricity                 |     | X  |
| Stove: Gas                         | Х   |    |
| Central Heating                    | Х   |    |
| Public Parking Available           | Х   |    |
| Pets Allowed on request            | Х   |    |

#### Location:

The town of Walluf lies conveniently at the end of Autobahn A 66 Frankfurt - Wiesbaden, just about 15 min. by car away from Wiesbaden and Mainz and the tourist attracting Rüdesheim on the River Rhine.

Local attractions include Rheingau, the Taunus Mountains and the Golden City of Mainz, founded by the Romans two thousand years ago! No telephone but there is a phone box outside

An old historic building built in 1412 - Renovated in 1993, it has been fully modernised. The apartment is located on the upper floor of the former Town Hall in Oberwalluf - called Walluf, also the "gateway of the Rheingau", bordered to the north and east of the town Wiesbaden and in the west the town Eltville. In the south of the Rhine which forms the border to Rhineland-Palatinate municipality Budenheim.