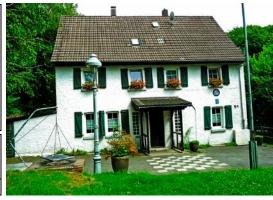

# **Denmark: IPA House Arresøhus**

Location: ■ Frederiksværk, North Zealand

■ House Manager: Erik Bryld

Bookings Erik Bryld

International Code: DKAR

| Information                        | Yes | No |
|------------------------------------|-----|----|
| Bedding/Linen Provided             | Х   |    |
| Towels Provided                    | Х   |    |
| Ensuite Rooms Available            | Х   |    |
| Communal Bathrooms                 | Х   |    |
| Hairdryers Available               | Х   |    |
| Non-Smoking House                  | Х   |    |
| Kitchen Utensils/Cutlery Available | Х   |    |
| Fridge/s & Freezers                | Х   |    |
| Stove: Electricity                 | Х   |    |
| Stove: Gas                         | Х   |    |
| Central Heating                    | Х   |    |
| Parking Available                  | Х   |    |
| Pets Allowed                       |     | X  |

#### Location:

Arresøhus is located in North Zealand next to Denmark's largest lake called Arresø. The oldest part of Arresøhus was built for about 140 years ago as a residence for the staff of the army. The house was in 1957 taken over by town government of Kregme / Vinderød and was until 1991 used as town hall. IPA - Region 6 Denmark bought the house in November 1993 and after minor remodelling, the house was named IPA Arresøhus and officially inaugurated on 4 March 1994.

#### Accommodation:

IPA Arresøhus is 258 square meters in 3 levels. On the ground floor there are 2 double bedrooms and 3 bedrooms for 4 people and 1 toilet. On the first floor there are 3 singles, 3 doubles and 2. 4-bed rooms, two toilets and one bathroom. In total 14 rooms with 35 beds and also 15 guest beds, so a grand total of 50 beds.

On the ground floor there is a large living room with sofas, TV, video and DVD player and a laptop. There is a projector with a large screen, and for educational purposes a whiteboard. Wireless Internet access is available anywhere in the house. In the basement there is a dining room and cutlery for 50 people. There are good kitchen facilities with 2 ceramic stoves with ovens, 2 fridge / freezers and coffee makers and an industrial dishwasher. In the dining room there is a cosy bar with draft beer. Furthermore, in the basement there are separate bath and toilet facilities for both ladies and gentlemen.