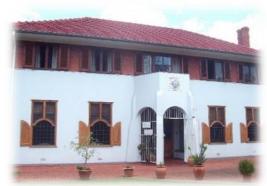

# **Denmark: IPA House Arresøhus**

Location: ■ Frederiksværk, North Zealand

■ House Manager: Erik Bryld

Bookings Erik Bryld

International Code: DKAR

| Information                        | Yes | No |
|------------------------------------|-----|----|
| Bedding/Linen Provided             | Х   |    |
| Towels Provided                    | Х   |    |
| Ensuite Rooms Available            | Х   |    |
| Communal Bathrooms                 | Х   |    |
| Hairdryers Available               | Х   |    |
| Non-Smoking House                  | Х   |    |
| Kitchen Utensils/Cutlery Available | Х   |    |
| Fridge/s & Freezers                | Х   |    |
| Stove: Electricity                 | Х   |    |
| Stove: Gas                         | Х   |    |
| Central Heating                    | Х   |    |
| Parking Available                  | Х   |    |
| Pets Allowed                       |     | X  |

#### Location:

Arresøhus is located in North Zealand next to Denmark's largest lake called Arresø. The oldest part of Arresøhus was built for about 140 years ago as a residence for the staff of the army. The house was in 1957 taken over by town government of Kregme / Vinderød and was until 1991 used as town hall. IPA - Region 6 Denmark bought the house in November 1993 and after minor remodelling, the house was named IPA Arresøhus and officially inaugurated on 4 March 1994.

#### Accommodation:

IPA Arresøhus is 258 square meters in 3 levels. On the ground floor there are 2 double bedrooms and 3 bedrooms for 4 people and 1 toilet. On the first floor there are 3 singles, 3 doubles and 2. 4-bed rooms, two toilets and one bathroom. In total 14 rooms with 35 beds and also 15 guest beds, so a grand total of 50 beds.

On the ground floor there is a large living room with sofas, TV, video and DVD player and a laptop. There is a projector with a large screen, and for educational purposes a whiteboard. Wireless Internet access is available anywhere in the house. In the basement there is a dining room and cutlery for 50 people. There are good kitchen facilities with 2 ceramic stoves with ovens, 2 fridge / freezers and coffee makers and an industrial dishwasher. In the dining room there is a cosy bar with draft beer. Furthermore, in the basement there are separate bath and toilet facilities for both ladies and gentlemen.