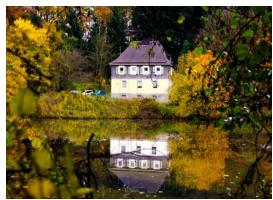

#### Location:

Arresøhus is located in North Zealand next to Denmark's largest lake called Arresø. The oldest part of Arresøhus was built for about 140 years ago as a residence for the staff of the army. The house was in 1957 taken over by town government of Kregme / Vinderød and was until 1991 used as town hall. IPA - Region 6 Denmark bought the house in November 1993 and after minor remodelling, the house was named IPA Arresøhus and officially inaugurated on 4 March 1994.

#### Accommodation:

IPA Arresøhus is 258 square meters in 3 levels. On the ground floor there are 2 double bedrooms and 3 bedrooms for 4 people and 1 toilet. On the first floor there are 3 singles, 3 doubles and 2. 4-bed rooms, two toilets and one bathroom. In total 14 rooms with 35 beds and also 15 guest beds, so a grand total of 50 beds.

On the ground floor there is a large living room with sofas, TV, video and DVD player and a laptop. There is a projector with a large screen, and for educational purposes a whiteboard. Wireless Internet access is available anywhere in the house. In the basement there is a dining room and cutlery for 50 people. There are good kitchen facilities with 2 ceramic stoves with ovens, 2 fridge / freezers and coffee makers and an industrial dishwasher. In the dining room there is a cosy bar with draft beer. Furthermore, in the basement there are separate bath and toilet facilities for both ladies and gentlemen.