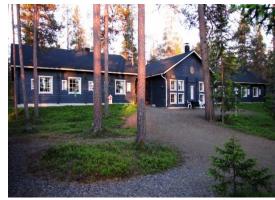

# Finland: IPA House - Ylläs

Location:
 Äkäslompolo, Lapland

House Manager:
Kauko Kuismin

BookingsEija Aspholm

International Code: FIYL

| Information                        | Yes | No |
|------------------------------------|-----|----|
| Bedding/Linen Provided             |     | X  |
| Towels Provided                    |     | X  |
| Ensuite Rooms Available            |     | X  |
| Communal Bathrooms (saunas)        | X   |    |
| Hairdryers Available               | X   |    |
| Non-Smoking House                  | X   |    |
| Kitchen Utensils/Cutlery Available | X   |    |
| Fridge/s & Freezers                | X   |    |
| Stove: Electricity                 | X   |    |
| Stove: Gas                         |     | X  |
| Central Heating                    | X   |    |
| Parking Available                  | X   |    |
| Pets Allowed                       |     | X  |

#### Location:

The IPA House Ylläs is situated in Äkäslompolo, which is also known as "the seven fells village", in the municipality of Kolari in the Finnish part of Lapland. It is located next to a lake of the same name, north-east of Kolari.

Äkäslompolo, along with Ylläsjärvi, is the primary village for the ski resort of Yllästunturi, or known as Ylläs for short. The Ylläs ski area has a total of 330 km of cross-country ski tracks, as well as 61 Alpine ski slopes with 29 ski lifts. In summer, Äkäslompolo is popular among hikers, anglers, canoeists, and other outdoor enthusiasts. There are several hotels and many holiday homes in the area.

#### Accommodation:

IPA House Ylläs, the Flagship of IPA Section Finland, is the northernmost official IPA House in the world. The house, or should we say IPA mansion, is located in western Lapland about 150 km above The Arctic Circle.

The IPA House is a log mansion with 10 mini-apartments available to all IPA members. Each mini-apartment is fully equipped with beds for a maximum of 4 persons. A mini-kitchen, including a fridge and micro-wave oven, as well as a toilet, shower, radio and TV can be found in each apartment. In addition, as it is a Finnish IPA house, there are of course saunas: two to be precise. There is also a room with a washing machine and tumble dryers.