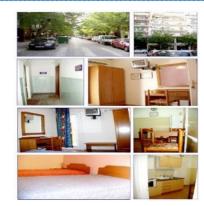

#### • Accommodation:

This is a self-contained motel type unit, consisting of one bedroom with a Queen Size & Futon Sofa Bed – The accommodation is only suitable for two persons prepared to share a bed. Under special circumstances a small child may be accommodated with a fold up bed.

Amenities include two lounge chairs, a flat screen HD television, clock radio, and a reverse cycle (heating & cooling) air-conditioning unit. The en-suite bathroom, is equipped with large shower, toilet, vanity unit, plus a washing & drying machine and laundry trough for hand washing. Gas hot water is included in the tariff. A fully equipped kitchen including refrigerator, gas top cooker, wall oven, microwave, electric jug and a complete range of crockery and cutlery