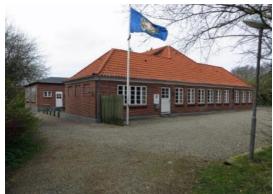

# **Denmark: IPA House Arresøhus**

Location: ■ Frederiksværk, North Zealand

■ House Manager: Erik Bryld

Bookings Erik Bryld

International Code: DKAR

| Information                        | Yes | No |
|------------------------------------|-----|----|
| Bedding/Linen Provided             | Х   |    |
| Towels Provided                    | Х   |    |
| Ensuite Rooms Available            | Х   |    |
| Communal Bathrooms                 | Х   |    |
| Hairdryers Available               | Х   |    |
| Non-Smoking House                  | Х   |    |
| Kitchen Utensils/Cutlery Available | Х   |    |
| Fridge/s & Freezers                | Х   |    |
| Stove: Electricity                 | Х   |    |
| Stove: Gas                         | Х   |    |
| Central Heating                    | Х   |    |
| Parking Available                  | Х   |    |
| Pets Allowed                       |     | X  |

#### Location:

Arresøhus is located in North Zealand next to Denmark's largest lake called Arresø. The oldest part of Arresøhus was built for about 140 years ago as a residence for the staff of the army. The house was in 1957 taken over by town government of Kregme / Vinderød and was until 1991 used as town hall. IPA - Region 6 Denmark bought the house in November 1993 and after minor remodelling, the house was named IPA Arresøhus and officially inaugurated on 4 March 1994.

#### Accommodation:

IPA Arresøhus is 258 square meters in 3 levels. On the ground floor there are 2 double bedrooms and 3 bedrooms for 4 people and 1 toilet. On the first floor there are 3 singles, 3 doubles and 2. 4-bed rooms, two toilets and one bathroom. In total 14 rooms with 35 beds and also 15 guest beds, so a grand total of 50 beds.

On the ground floor there is a large living room with sofas, TV, video and DVD player and a laptop. There is a projector with a large screen, and for educational purposes a whiteboard. Wireless Internet access is available anywhere in the house. In the basement there is a dining room and cutlery for 50 people. There are good kitchen facilities with 2 ceramic stoves with ovens, 2 fridge / freezers and coffee makers and an industrial dishwasher. In the dining room there is a cosy bar with draft beer. Furthermore, in the basement there are separate bath and toilet facilities for both ladies and gentlemen.