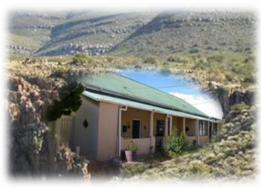

# Finland: IPA House - Ylläs

Location:
 Äkäslompolo, Lapland

House Manager:
Kauko Kuismin

BookingsEija Aspholm

International Code: FIYL

| Information                        | Yes | No |
|------------------------------------|-----|----|
| Bedding/Linen Provided             |     | X  |
| Towels Provided                    |     | X  |
| Ensuite Rooms Available            |     | X  |
| Communal Bathrooms (saunas)        | X   |    |
| Hairdryers Available               | X   |    |
| Non-Smoking House                  | X   |    |
| Kitchen Utensils/Cutlery Available | X   |    |
| Fridge/s & Freezers                | X   |    |
| Stove: Electricity                 | X   |    |
| Stove: Gas                         |     | X  |
| Central Heating                    | X   |    |
| Parking Available                  | X   |    |
| Pets Allowed                       |     | X  |

#### Location:

The IPA House Ylläs is situated in Äkäslompolo, which is also known as "the seven fells village", in the municipality of Kolari in the Finnish part of Lapland. It is located next to a lake of the same name, north-east of Kolari.

Äkäslompolo, along with Ylläsjärvi, is the primary village for the ski resort of Yllästunturi, or known as Ylläs for short. The Ylläs ski area has a total of 330 km of cross-country ski tracks, as well as 61 Alpine ski slopes with 29 ski lifts. In summer, Äkäslompolo is popular among hikers, anglers, canoeists, and other outdoor enthusiasts. There are several hotels and many holiday homes in the area.

#### Accommodation:

IPA House Ylläs, the Flagship of IPA Section Finland, is the northernmost official IPA House in the world. The house, or should we say IPA mansion, is located in western Lapland about 150 km above The Arctic Circle.

The IPA House is a log mansion with 10 mini-apartments available to all IPA members. Each mini-apartment is fully equipped with beds for a maximum of 4 persons. A mini-kitchen, including a fridge and micro-wave oven, as well as a toilet, shower, radio and TV can be found in each apartment. In addition, as it is a Finnish IPA house, there are of course saunas: two to be precise. There is also a room with a washing machine and tumble dryers.