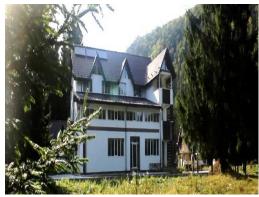

# Finland: IPA House - Ylläs

Location:
 Äkäslompolo, Lapland

House Manager:
Kauko Kuismin

BookingsEija Aspholm

International Code: FIYL

| Information                        | Yes | No |
|------------------------------------|-----|----|
| Bedding/Linen Provided             |     | X  |
| Towels Provided                    |     | X  |
| Ensuite Rooms Available            |     | X  |
| Communal Bathrooms (saunas)        | X   |    |
| Hairdryers Available               | X   |    |
| Non-Smoking House                  | X   |    |
| Kitchen Utensils/Cutlery Available | X   |    |
| Fridge/s & Freezers                | X   |    |
| Stove: Electricity                 | X   |    |
| Stove: Gas                         |     | X  |
| Central Heating                    | X   |    |
| Parking Available                  | X   |    |
| Pets Allowed                       |     | X  |

#### Location:

The IPA House Ylläs is situated in Äkäslompolo, which is also known as "the seven fells village", in the municipality of Kolari in the Finnish part of Lapland. It is located next to a lake of the same name, north-east of Kolari.

#### Accommodation:

IPA House Ylläs, the Flagship of IPA Section Finland, is the northernmost official IPA House in the world. The house, or should we say IPA mansion, is located in western Lapland about 150 km above The Arctic Circle.

The IPA House is a log mansion with 10 mini-apartments available to all IPA members. Each mini-apartment is fully equipped with beds for a maximum of 4 persons. A mini-kitchen, including a fridge and micro-wave oven, as well as a toilet, shower, radio and TV can be found in each apartment. In addition, as it is a Finnish IPA house, there are of course saunas: two to be precise. There is also a room with a washing machine and tumble dryers.